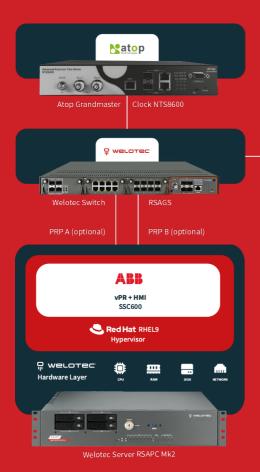

# Multi Vendor vPAC Demo Setup

# Software Stack

- Red Hat RHEL9
  Virtualization Platform (Hypervisor)
- ABB SSC600 Virtual Protection Relay
- OMICRON RelaySimTest
  Protection Testing

# Hardware

- Welotec RSAPC Mk2
  Substation Server
- Welotec RSAGS
  Substation Ethernet Switch
- OMICRON CMC 850
  IEC 61850 Protection Test Set
- Atop NTS8600
  Grandmaster Clock