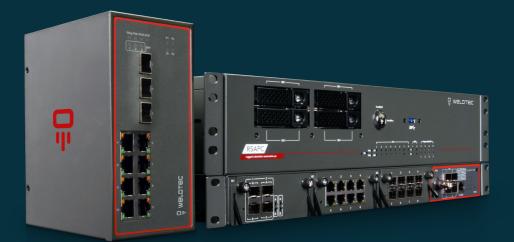

# Hardware

- Welotec RSAPC Mk2
  Substation Server
- Welotec RSAGS
  Substation Ethernet Switch
- OMICRON CMC 850
  IEC 61850 Protection Test Set
- Atop NTS8600
  Grandmaster Clock

#### **Substation Server RSAPC Mk2**

- **High-Performance Processor:** The RSAPC Mk2 is equipped with an 11th Gen Intel Xeon processor, offering superior computing power. Choose between 6C/12T or 8C/16T configurations for optimal performance.
- Extended I/O: With a comprehensive range of I/O ports and four PCIe expansion slots, this system can be customized to meet a variety of requirements.
- Fanless Design: The 19-inch 2U rackmount system is fanless, ensuring quiet operation and reducing maintenance needs.
- Wide Temperature Range: Operating in temperatures from -40°C to +70°C, the RSAPC Mk2 is ideal for harsh environments.

## **Gigabit Switch RSAGS**

- High Port Count: 4x 10 Gbps SFP Ports and up to 24 additional gigabit ports
- Precision timing: Hardware support for IEEE 1588v2 PTP as Boundary Clock (BC) and Transparent Clock (TC)
- Redundant protocols: Hardware support for HSR and PRP (with RSAGS-4HSRPRP Module)
- Redundant Power Supply: 24 120 V DC, 120 380 V DC, 100 to 240 V AC